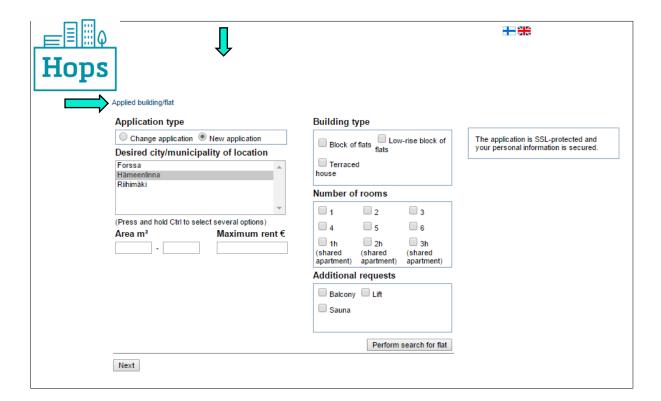

Submit your application at <a href="www.hops.fi/en">www.hops.fi/en</a> → "Application" (click the flag to change the language)

- ✓ Application type: "new application"✓ Desired city/municipality of location: "Hämeenlinna" or "Riihimäki"
- ✓ No need to fill in other parts
- ✓ Click "Perform search for flat"