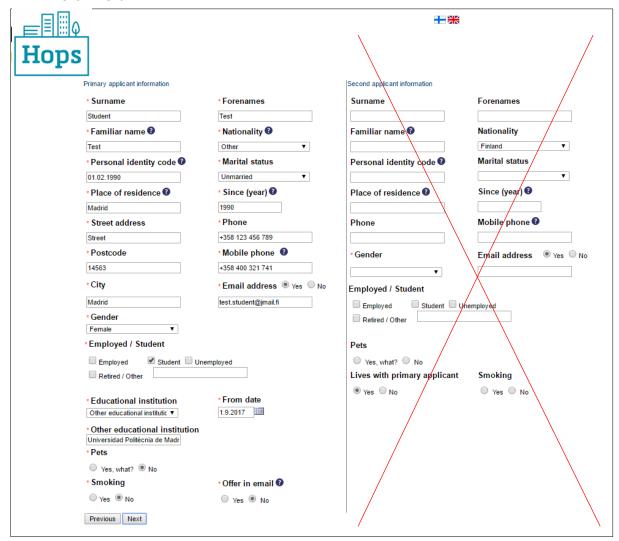

- ✓ Click the location (you can click all of them)
- √ Then choose "next"

- ✓ Fill in your information
- ✓ If you want to book a shared apartment with your friend, your friend still needs to fill in a separate application (don't use "Second applicant information")
- ✓ Click "next"

✓ If you want to share an apartment with your friend, mention her/him here (also ask your friend to mention you here in her/his own application), if not leave this page blank.

- ✓ Apply for student housing starting from the day you arrive in Finland
- ✓ If you have any other specific wishes or something to add, please mention it in the "other information" part