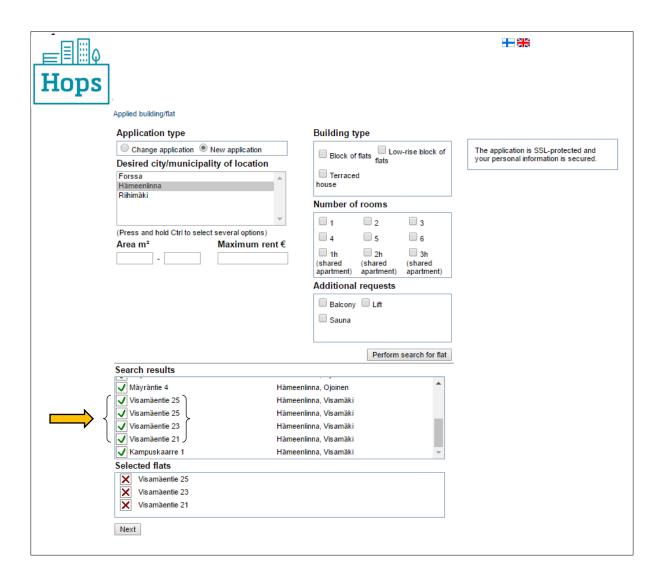

- ✓ Click the location (you can click all of them)
- √ Then choose "next"

- ✓ Fill in your information
- ✓ If you want to book a shared apartment with your friend, your friend still needs to fill in a separate application (don't use "Second applicant information")
- ✓ Click "next"