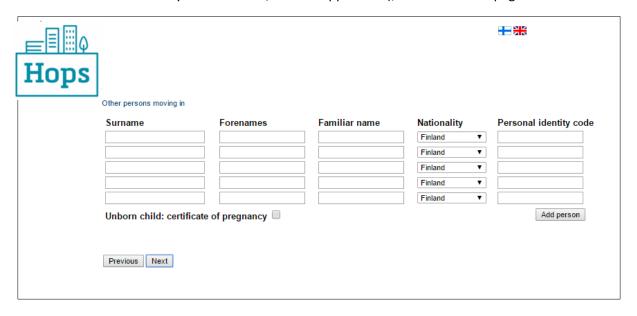

✓ If you want to share an apartment with your friend, mention her/him here (also ask your friend to mention you here in her/his own application), if not leave this page blank.

- ✓ Apply for student housing starting from the day you arrive in Finland
- ✓ If you have any other specific wishes or something to add, please mention it in the "other information" part